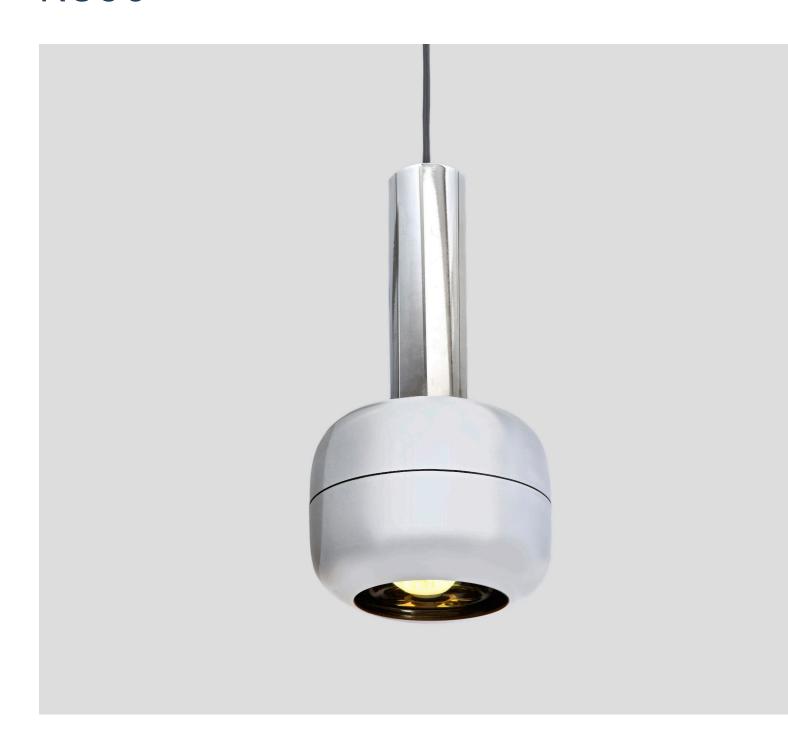

## R850

Originally designed by Tony Wolfenden, The R850 is re-release of a classic 1970s Pendant from Lightworks. The pendant comes in a variety of diffuser colours and a choice of either a brass or chrome base to suit a variety of interiors. A charming, decorative pendant from one of Australia's eminent industrial designers.

## TECHNICAL DETAILS

| APPLICATION | Decorative Lighting                               |  |
|-------------|---------------------------------------------------|--|
| COLOURS     | Chrome or Brass                                   |  |
| MATERIALS   | Polycarbonate opal diffuser, Chromium plated base |  |
| INPUT POWER | 240V                                              |  |
| LAMP        | BC22                                              |  |