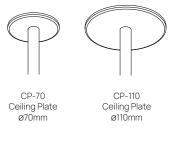

### MOUNTING OPTIONS

### TECHNICAL DETAILS

| APPLICATION       | Commercial Interiors                                          |
|-------------------|---------------------------------------------------------------|
| TRIM COLOURS      | Brass, Custom Colours                                         |
| MATERIALS         | Opal Acrylic, Brass                                           |
| INPUT POWER       | 240V                                                          |
| LUMEN OUTPUT      | 800 Lumens                                                    |
| WATTAGE           | 12W (6W per Sphere)                                           |
| CRI               | 90                                                            |
| LUMEN MAINTENANCE | L70                                                           |
| DIMMING           | Leading/Trailing Edge<br>Dali                                 |
| MOUNTING OPTIONS  | CP-70 - Screw Plate with Cap<br>CP-110 - Screw Plate with Cap |
| WEIGHT            | 3kg                                                           |