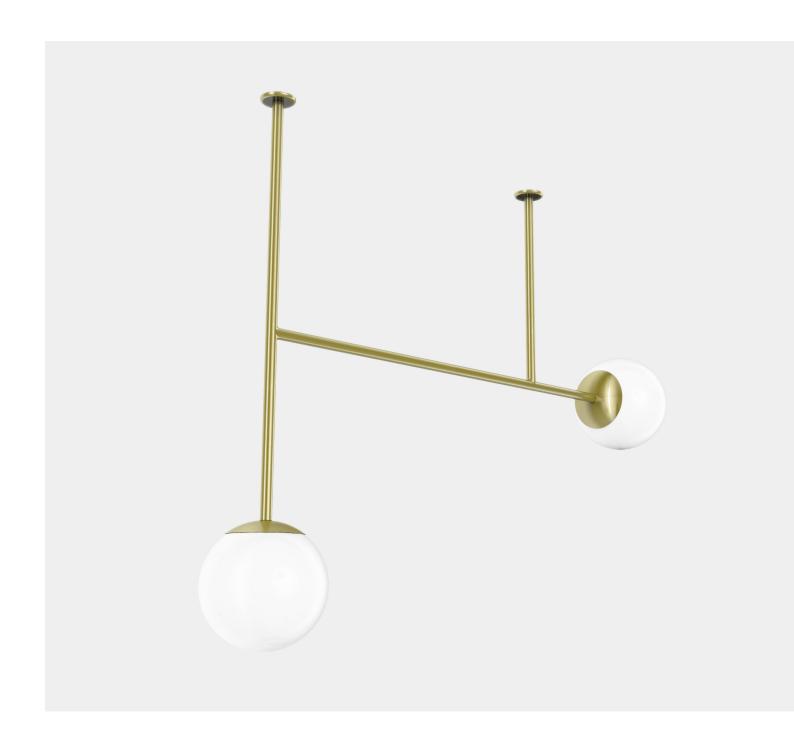

# **NEWTON HL1**

# **NEWTON HL1**

Opal acrylic ball fixed with a brass cap. 19mm brass tube gives a more solid dimension for larger commercial applications. Multiple rod and acrylic ball configurations available. Designed and manufactured in Australia.

### TECHNICAL DETAILS

| APPLICATION       | Commercial Interiors                                          |
|-------------------|---------------------------------------------------------------|
| TRIM COLOURS      | Brass, Custom Colours                                         |
| MATERIALS         | Opal Acrylic, Brass                                           |
| INPUT POWER       | 240V                                                          |
| LUMEN OUTPUT      | 800 Lumens                                                    |
| WATTAGE           | 12W (6W per Sphere)                                           |
| CRI               | 90                                                            |
| LUMEN MAINTENANCE | L70                                                           |
| DIMMING           | Leading/Trailing Edge<br>Dali                                 |
| MOUNTING OPTIONS  | CP-70 - Screw Plate with Cap<br>CP-110 - Screw Plate with Cap |
| WEIGHT            | 3kg                                                           |