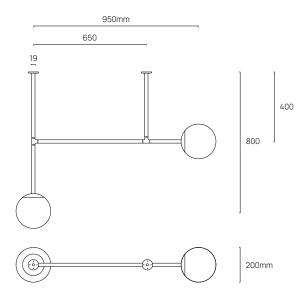

|
| MATERIALS         | Opal Acrylic, Brass                                           |
| INPUT POWER       | 240V                                                          |
| LUMEN OUTPUT      | 800 Lumens                                                    |
| WATTAGE           | 12W (6W per Sphere)                                           |
| CRI               | 90                                                            |
| LUMEN MAINTENANCE | L70                                                           |
| DIMMING           | Leading/Trailing Edge<br>Dali                                 |
| MOUNTING OPTIONS  | CP-70 - Screw Plate with Cap<br>CP-110 - Screw Plate with Cap |
| WEIGHT            | 3kg                                                           |

#### **DIMENSIONS**



### MOUNTING OPTIONS



## ORDERING OPTIONS

| Fitting | Wattage        | Colour                  | CCT                                     | Dimming                                    | Mounting                                                  |
|---------|----------------|-------------------------|-----------------------------------------|--------------------------------------------|-----------------------------------------------------------|
| NHL1    | 12 Watts (12W) | Brass (B)<br>Custom (C) | 2700K (27K)<br>3000K (3K)<br>4000K (4K) | Dali Dimming (DD)<br>Leading/Trailing (TR) | Ceiling Plate70mm (CP-70)<br>Ceiling Plate 110mm (CP-110) |
| NHL1    | 12W            |                         |                                         |                                            |