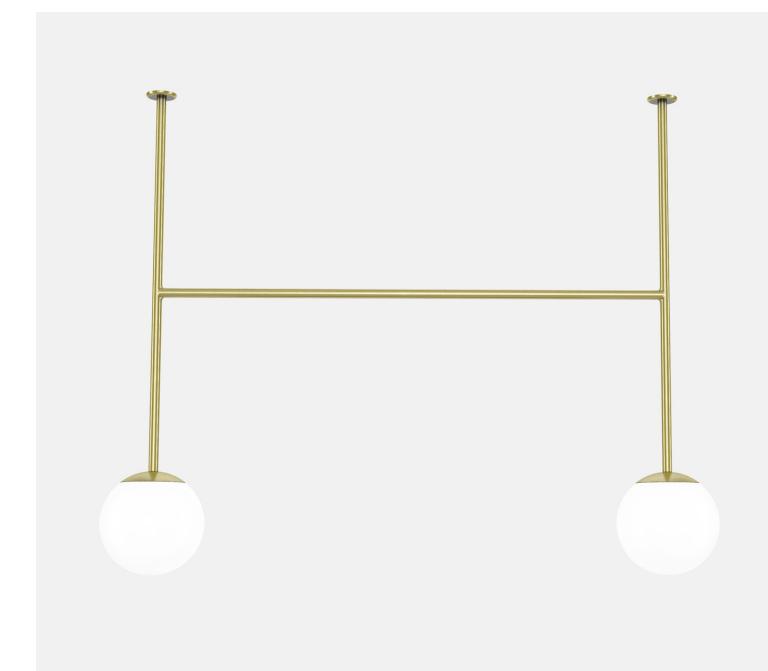

## NEWTON H1

Opal acrylic ball fixed with a brass cap. 19mm brass tube gives a more solid dimension for larger commercial applications. Various tube and acrylic ball configurations available. Designed and manufactured in Australia.