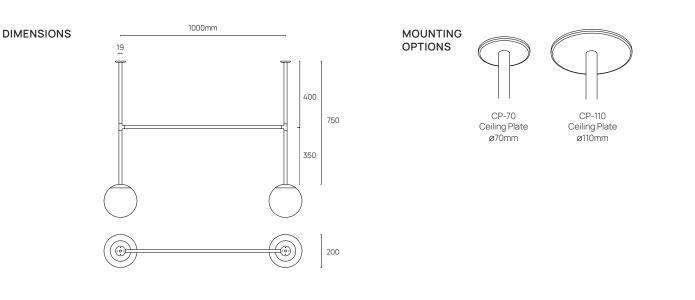

## NEWTON H1

Opal acrylic ball fixed with a brass cap. 19mm brass tube gives a more solid dimension for larger commercial applications. Various tube and acrylic ball configurations available. Designed and manufactured in Australia.

| TECHNICAL |  |
|-----------|--|
| DETAILS   |  |

| APPLICATION       | Commercial Interiors                                          |  |  |  |
|-------------------|---------------------------------------------------------------|--|--|--|
| TRIM COLOURS      | Brass, Custom Colours                                         |  |  |  |
| MATERIALS         | Opal Acrylic, Brass                                           |  |  |  |
| INPUT POWER       | 240V                                                          |  |  |  |
| LUMEN OUTPUT      | 800 Lumens                                                    |  |  |  |
| WATTAGE           | 12W (6W per Sphere)                                           |  |  |  |
| CRI               | 90                                                            |  |  |  |
| LUMEN MAINTENANCE | L70                                                           |  |  |  |
| DIMMING           | Leading/Trailing Edge<br>Dali                                 |  |  |  |
| MOUNTING OPTIONS  | CP-70 - Screw Plate with Cap<br>CP-110 - Screw Plate with Cap |  |  |  |
| WEIGHT            | 3kg                                                           |  |  |  |