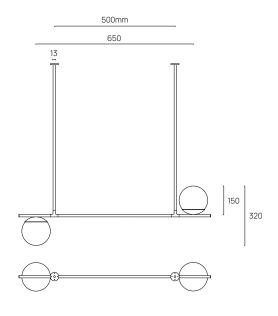

|
| MATERIALS         | Opal Acrylic, Brass                                  |
| INPUT POWER       | 240V                                                 |
| LUMEN OUTPUT      | 800 Lumens                                           |
| WATTAGE           | 12W (6W per Sphere)                                  |
| CRI               | 90                                                   |
| LUMEN MAINTENANCE | L70                                                  |
| DIMMING           | Leading/Trailing Edge<br>Dali                        |
| MOUNTING OPTIONS  | CP-70 - Screw Plate with Cap<br>FD-81 - Spring Plate |
| WEIGHT            | 2kg                                                  |
|                   |                                                      |

#### DIMENSIONS







## ORDERING OPTIONS

| FITTING | WATTS          | COLOUR                  | сст                                     | DIMMING                                    | MOUNTING                                                 |
|---------|----------------|-------------------------|-----------------------------------------|--------------------------------------------|----------------------------------------------------------|
| ML2     | 12 Watts (12W) | Brass (B)<br>Custom (C) | 2700K (27K)<br>3000K (3K)<br>4000K (4K) | Dali Dimming (DD)<br>Leading/Trailing (TR) | Magnum Ceiling Plate (MG70)<br>FD-81 Spring Plate (FD81) |
| ML2     | 12W            |                         |                                         |                                            |