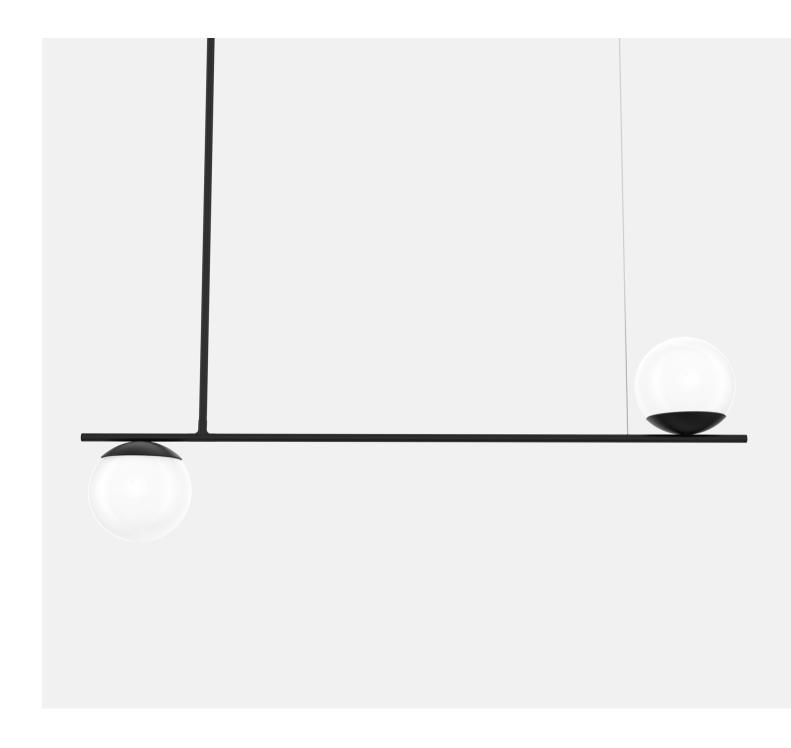

# MOBY L2

Dual opal acrylic balls fixed with a brass cap. The 13mm tube size provides a delicate proportion for minimal interiors. Designed and manufactured in Australia.