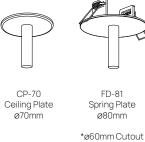

### TECHNICAL DETAILS

| APPLICATION       | Commercial Interiors                                 |
|-------------------|------------------------------------------------------|
| TRIM COLOURS      | Brass, Custom Colours                                |
| MATERIALS         | Opal Acrylic, Brass                                  |
| INPUT POWER       | 240V                                                 |
| LUMEN OUTPUT      | 800 Lumens                                           |
| WATTAGE           | 12W (6W per Sphere)                                  |
| CRI               | 90                                                   |
| LUMEN MAINTENANCE | L70                                                  |
| DIMMING           | Leading/Trailing Edge<br>Dali                        |
| MOUNTING OPTIONS  | CP-70 - Screw Plate with Cap<br>FD-81 - Spring Plate |
| WEIGHT            | 2kg                                                  |
|                   |                                                      |