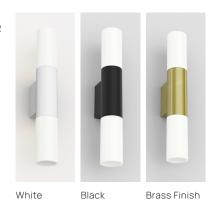

#### TRIM COLOUR

### TECHNICAL DETAILS

| APPLICATION       | Retail and Hospitality                                                                           |  |  |
|-------------------|--------------------------------------------------------------------------------------------------|--|--|
| BODY COLOUR       | White, Black, Brass, Brass Finish Powdercoat or Custom Powdercoat                                |  |  |
| MATERIALS         | Body - 6061 machined aluminium - chromate dipped and polyester powder coated Lens - Opal Acrylic |  |  |
| INPUT POWER       | 240V remote driver                                                                               |  |  |
| BEAM              | Spot 10° / Narrow Beam 24° / Medium Beam 35° / Wide Beam 55°                                     |  |  |
| WATTAGE           | 15W (7.5W Uplight and 7.5W Downlight)                                                            |  |  |
| LUMENS            | 1000lm                                                                                           |  |  |
| CCT               | 2700K, 3000K, 4000K                                                                              |  |  |
| CRI               | 90                                                                                               |  |  |
| LUMEN MAINTENANCE | L70                                                                                              |  |  |
| DIMMING           | 1-10V DC, Leading/Trailing, Dali Dimming, Bluetooth Control                                      |  |  |
| WARRANTY          | 5 Years                                                                                          |  |  |
|                   |                                                                                                  |  |  |