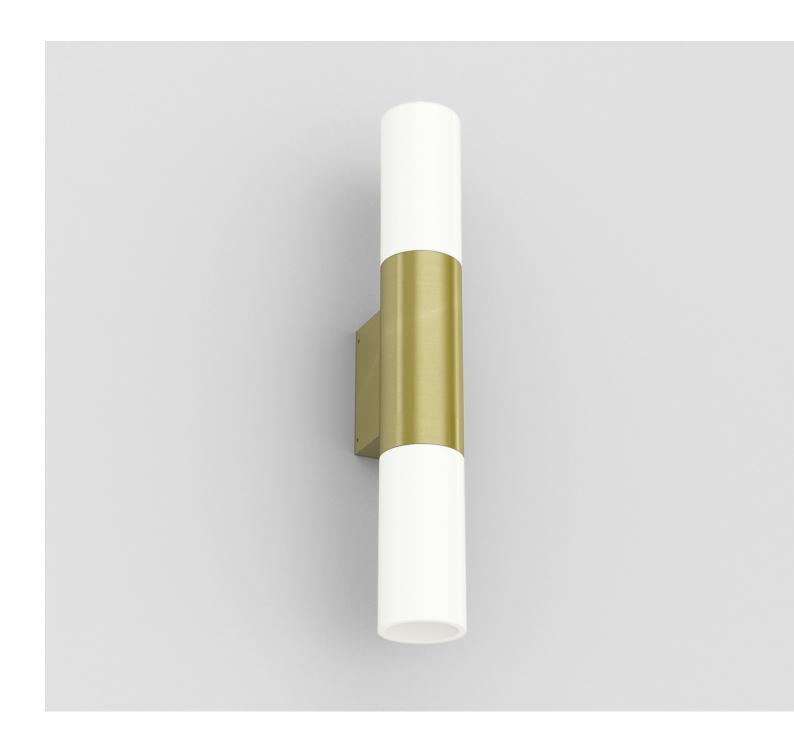

## MARTIN WALL DUO

A simple wall mounted fixture providing diffused and directional illumination. Can be used in conjunction with the Martin family of decorative lighting for a co-ordinated design approach. Easily customised in length, output and finishes. Made in Australia.