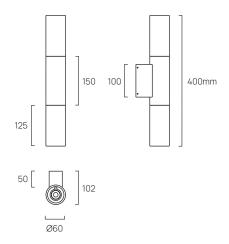

|  |  |
| CCT               | 2700K, 3000K, 4000K                                                                              |  |  |
| CRI               | 90                                                                                               |  |  |
| LUMEN MAINTENANCE | L70                                                                                              |  |  |
| DIMMING           | 1-10V DC, Leading/Trailing, Dali Dimming, Bluetooth Control                                      |  |  |
| WARRANTY          | 5 Years                                                                                          |  |  |
|                   |                                                                                                  |  |  |

#### DIMENSIONS



#### TRIM COLOUR



### ORDERING OPTIONS

| Fitting | Wattage        | Body Colour                                       | Beam Angle                                                                 | CCT                                    | Dimming                                                              |
|---------|----------------|---------------------------------------------------|----------------------------------------------------------------------------|----------------------------------------|----------------------------------------------------------------------|
| MW      | 15 Watts (15W) | Black (2)<br>White (3)<br>Brass (4)<br>Custom (5) | Spot 10° (SP) Narrow Beam 24° (NB) Medium Beam 35° (MB) Wide Beam 55° (WB) | 3000K (3K)<br>4000K (4K)<br>5000K (5K) | Leading/Trailing