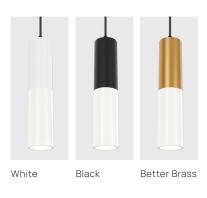

#### BODY COLOUR

## TECHNICAL DETAILS

| APPLICATION       | Retail and Hospitality                                                                           |  |  |  |
|-------------------|--------------------------------------------------------------------------------------------------|--|--|--|
| BODY COLOUR       | White, Black, Better Brass, Custom Powdercoat                                                    |  |  |  |
| CABLE COLOUR      | White Textile, Black Textile, Custom on request                                                  |  |  |  |
| MATERIALS         | Body - 6061 machined aluminium - chromate dipped and polyester powder coated Lens - Opal Acrylic |  |  |  |
| INPUT POWER       | 240V remote driver                                                                               |  |  |  |
| BEAM              | Spot 10° / Narrow Beam 24° / Medium Beam 35° / Wide Beam 55°                                     |  |  |  |
| WATTAGE           | 15W LED                                                                                          |  |  |  |
| LUMENS            | 1000lm                                                                                           |  |  |  |
| ССТ               | 3000K, 4000K, 5000K                                                                              |  |  |  |
| CRI               | 90                                                                                               |  |  |  |
| LUMEN MAINTENANCE | L70                                                                                              |  |  |  |
| DIMMING           | 1-10V DC, Leading/Trailing, Dali Dimming, Bluetooth Control                                      |  |  |  |
| SUSPENSION        | 2m Cable - White or Black Textile                                                                |  |  |  |
| WARRANTY          | 5 Years                                                                                          |  |  |  |
|                   |                                                                                                  |  |  |  |