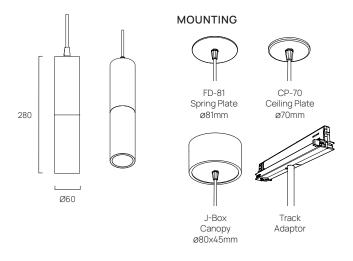

### **DIMENSIONS**

### ORDERING OPTIONS

| Fitting | Wattage        | Body Colour                                              | Cable Colour                             | Beam Angle                                                                 | CCT                                    | Dimming                                                              | Mounting                                                                          |
|---------|----------------|----------------------------------------------------------|------------------------------------------|----------------------------------------------------------------------------|----------------------------------------|----------------------------------------------------------------------|-----------------------------------------------------------------------------------|
| MP-SP   | 15 Watts (15W) | Black (2)<br>White (3)<br>Better Brass (4)<br>Custom (5) | Black Textile (C2)<br>White Textile (C3) | Spot 10° (SP) Narrow Beam 24° (NB) Medium Beam 35° (MB) Wide Beam 55° (WB) | 3000K (3K)<br>4000K (4K)<br>5000K (5K) | Leading/Trailing (TR) Dali Dimming (DD) 1-10V DC (DC) Bluetooth (BT) | Ceiling Plate (CP-70)<br>FD-81 (FD-81)<br>J-Box Canopy (JB)<br>Track Adaptor (TK) |
| MP-SP   | 15W            |                                                          |                                          |                                                                            |                                        |                                                                      |                                                                                   |