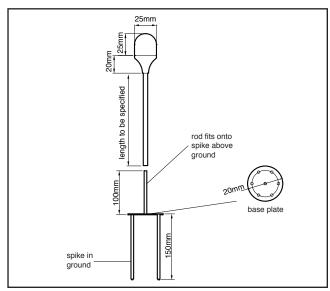

## **Technical Data**

| Input Power        | 12V DC                           |
|--------------------|----------------------------------|
| Power Consumption  | .5W                              |
| CRI                | 85                               |
| Lumen Maintenance  | L70                              |
| Lumen Output       |                                  |
| .5W                | 50 lm                            |
| Colour Temperature | 3000K                            |
| Dimming            | No                               |
| Mounting           | Garden Stake or Surface<br>Mount |

| <b>FF</b><br>Firefly | .5W<br>.5 Watts | 27K<br>2700 Kelvin<br>3K<br>3000 Kelvin<br>4K | Stake<br>SM<br>Surface | (X)m<br>Length<br>of carbon<br>fibre rod<br>to be |
|----------------------|-----------------|-----------------------------------------------|------------------------|---------------------------------------------------|
|                      |                 | 4000 Kelvin                                   |                        | specified in metres.                              |