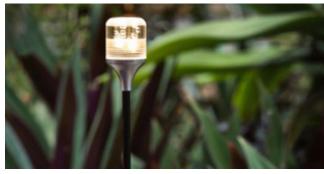

## **Product Description**

Whimsical decorative fixture. Carbon fibre tube gives flexibility. When used in multiples as an exterior fitting, wind brings the cluster to life.

## **Technical Data**

| Input Power        | 12V DC                           |
|--------------------|----------------------------------|
| Power Consumption  | .5W                              |
| CRI                | 85                               |
| Lumen Maintenance  | L70                              |
| Lumen Output       |                                  |
| .5W                | 50 lm                            |
| Colour Temperature | 3000K                            |
| Dimming            | No                               |
| Mounting           | Garden Stake or Surface<br>Mount |