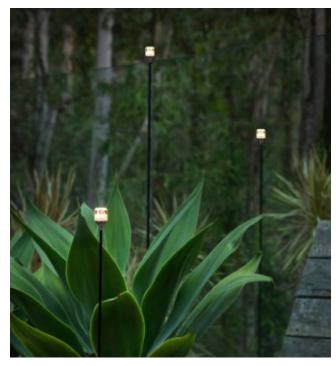

## **Product Description**

Whimsical decorative fixture. Carbon fibre tube gives flexibility. When used in multiples as an exterior fitting, wind brings the cluster to life.