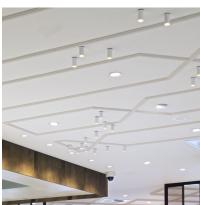

## **HARRY**

A small decorative and inviting surface mounted downlight suitable for a range of spaces. Works well in clusters. Made in Australia.