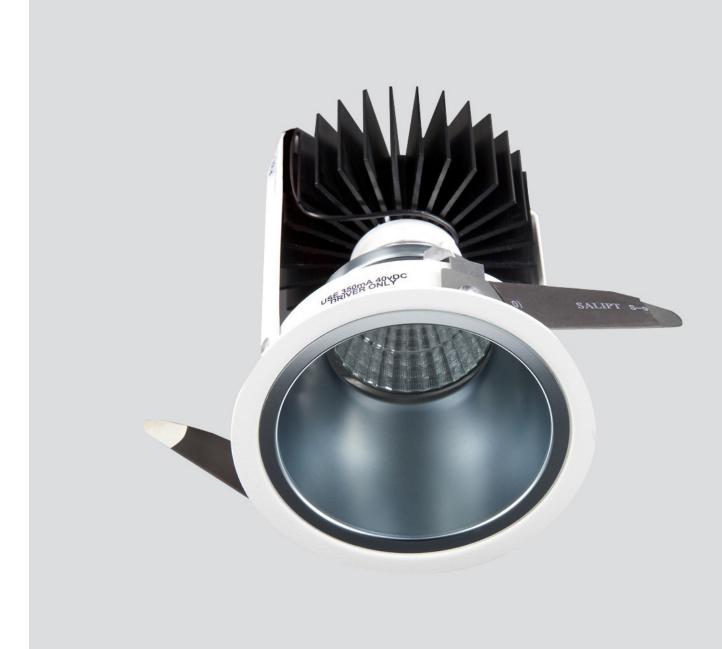

## GUNN FIXED

The Gunn Range is a family of high-quality light fittings designed to create enticing interiors. The integral LED light source is deep recessed behind a baffle and reflector, creating extremely low-glare yet powerful illumination with narrow to medium beam options. Gunn Fixed can be used alongside the Gunn Family to create mood making lighting effects perfect for hospitality and commercial environments.