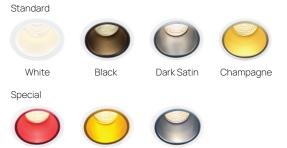

### REFLECTOR COLOURS

Gold

Rose

Ice Blue

| ORDERING<br>OPTIONS | Fitting | Watts                            | Colour                                             | Reflector                                                                   |                                                       | ССТ                                     | Beam                                                          | Dimming                                                                   |
|---------------------|---------|----------------------------------|----------------------------------------------------|-----------------------------------------------------------------------------|-------------------------------------------------------|-----------------------------------------|---------------------------------------------------------------|---------------------------------------------------------------------------|
|                     | GF      | 15 Watts (15W)<br>21 Watts (21W) | Black (2)<br>White (3)<br>Silver (6)<br>Custom (5) | Standard<br>White (3R)<br>Black (2R)<br>Dark Satin (10R)<br>Champagne (18R) | Special<br>Rose (16R)<br>Gold (15R)<br>Ice Blue (11R) | 2700K (27K)<br>3000K (3K)<br>4000K (4K) | Spot 10° (SP)<br>Narrow Beam 24° (NB)<br>Medium Beam 35° (MB) | Leading/Trailing (TR)<br>Dali Dim (DD)<br>1-10V DC (DC)<br>Bluetooth (BT) |
| ORDER CODE          | GF      |                                  |                                                    |                                                                             |                                                       |                                         |                                                               |                                                                           |