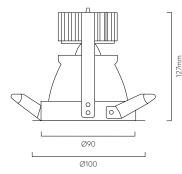

|  |  |  |  |
| LUMEN MAINTENANCE | 70% at 50,000 hrs                                                     |                                                                      |  |  |  |  |
| IP RATING         | IP44                                                                  |                                                                      |  |  |  |  |
| DIMMING           | Leading/Trailing Edge<br>Dali<br>1-10V DC<br>Bluetooth on request     |                                                                      |  |  |  |  |
| WARRANTY          | 3 Years                                                               |                                                                      |  |  |  |  |

### DIMENSIONS



### REFLECTOR COLOURS



Gold

Rose

Ice Blue

| ORDERING<br>OPTIONS | Fitting | Watts                            | Colour                                             | Reflector                                                                   |                                                       | ССТ                                     | Beam                                                          | Dimming                                                                   |
|---------------------|---------|----------------------------------|----------------------------------------------------|-----------------------------------------------------------------------------|-------------------------------------------------------|-----------------------------------------|----------------