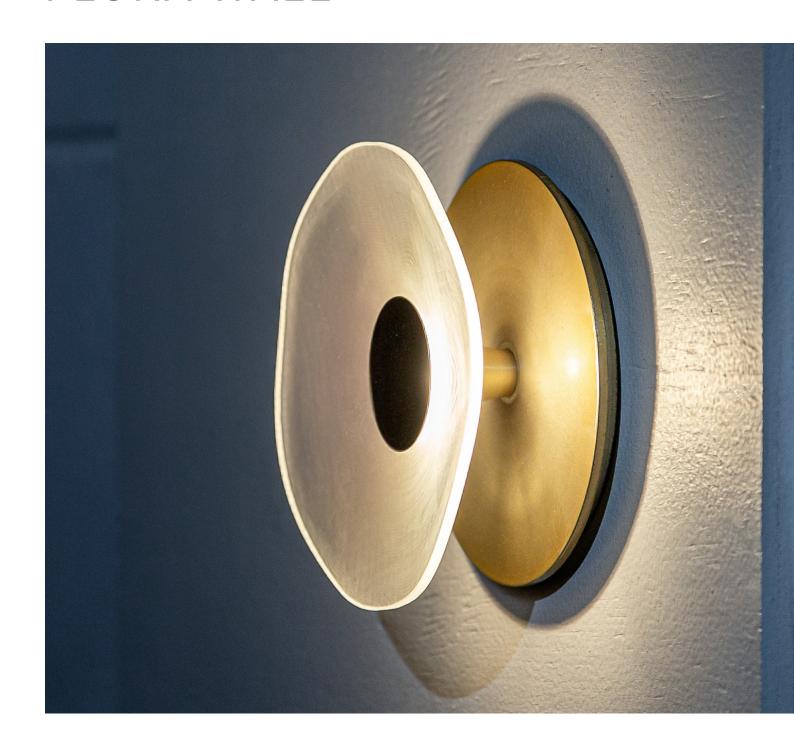

# FLORA WALL

## FLORA WALL

A small decorative pendant inspired by floral geometry. The central floral disc is a mirror finish stainless steel which both reflects the environment and amplifies the lighting effect. The organic form of the Acrylic disc creates interesting effects when mounted in an arrangment.