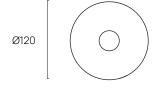

CONSUMPTION                                                | 2 Watts                                                  |  |
| CCT                                                              | 2700K, 3000K                                             |  |
| DIMMING Non-Dim as Standard Dimming Options available on request |                                                          |  |
| POWER INPUT                                                      | 240V                                                     |  |
| WARRANTY                                                         | 3 Years                                                  |  |
|                                                                  |                                                          |  |

#### **DIMENSIONS**





### ORDERING OPTIONS

ORDER CODE

| Fitting | Wattage      | Colour                                                    | CCT                       |
|---------|--------------|-----------------------------------------------------------|---------------------------|
| FLW     | 2 Watts (2W) | Black (B)<br>White (W)<br>Better Brass (BB)<br>Custom (C) | 2700K (27K)<br>3000K (3K) |
| FLW     | 2W           |                                                           |                           |