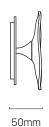

NSUMPTION                                                | 2 Watts                                                  |  |
| CCT                                                              | 2700K, 3000K                                             |  |
| DIMMING Non-Dim as Standard Dimming Options available on request |                                                          |  |
| POWER INPUT                                                      | 240V                                                     |  |
| WARRANTY                                                         | 3 Years                                                  |  |
|                                                                  |                                                          |  |

#### **DIMENSIONS**





### ORDERING OPTIONS

ORDER CODE

| Fitting | Wattage      | Colour                                                    | CCT                       |
|---------|--------------|-----------------------------------------------------------|---------------------------|
| FLW     | 2 Watts (2W) | Black (B)<br>White (W)<br>Better Brass (BB)<br>Custom (C) | 2700K (27K)<br>3000K (3K) |
| FLW     | 2W           |                                                           |                           |